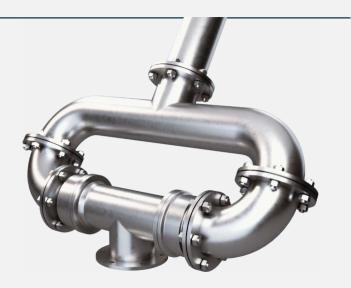

### **Key Features**

• Advanced Swivel Joint Technology: Utilizes a highquality swivel joint that allows for complete 360-degree rotation, facilitating optimal positioning and drainage efficiency.

• **Durable Construction:** Made from premium materials resistant to corrosion and wear, ensuring long-term reliability and performance under harsh environmental conditions.

• **Flexible Design:** Accommodates the movement of the floating roof, providing effective drainage throughout the tank's operational cycle.

• **Easy Installation and Maintenance:** Designed for quick installation and easy access for maintenance, reducing downtime and operational costs.