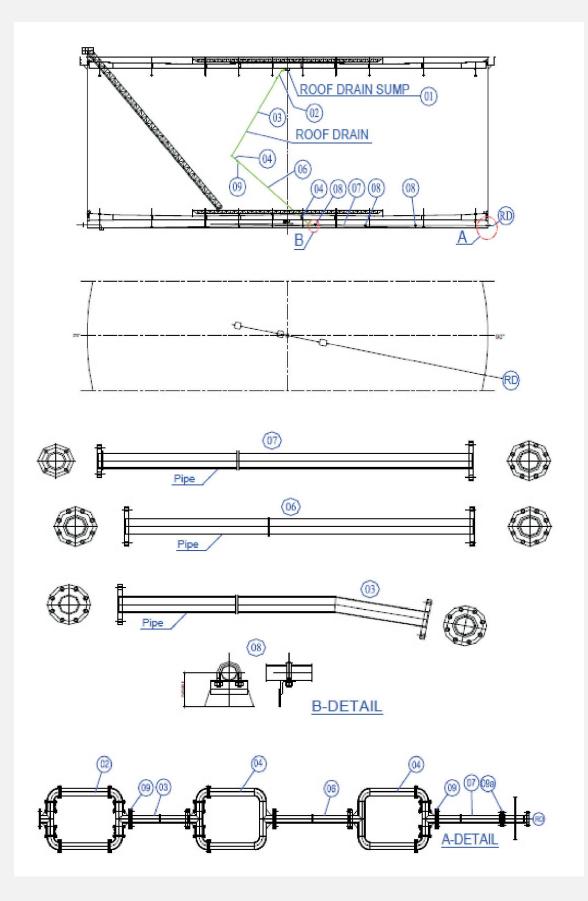

stant to corrosion and wear, ensuring long-term reliability and performance under harsh environmental conditions.

• **Flexible Design:** Accommodates the movement of the floating roof, providing effective drainage throughout the tank's operational cycle.

• **Easy Installation and Maintenance:** Designed for quick installation and easy access for maintenance, reducing downtime and operational costs.

• **Compatibility:** Suitable for a wide range of floating roof storage tanks, including oil, petrochemical, and water storage applications.

• **Customizable Solutions:** Available in various sizes and materials to meet specific operational requirements and environmental conditions.





Swivel Joint Roof Drain System ST-DS-SJ.S-02.24/V1 storagetech.de 2 Data Sheet

# **Technical Drawing**







# Äager GmbH

### Germany Head Office + R&D + Sales

Herzogspitalstraße 24 Munich 80331 Germany +49 89 9040 5200 www.aager.de sales@aager.de

#### **Turkey Head Office + Sales**

Ağaoğlu My Office 212 No: 3 B Blok /175 P.K 34218 Güneşli – Bağcılar Istanbul / Turkey +90 212 485 40 07 +90 212 485 40 42 www.ergil.com sales@ergil.com

# Turkey Factory + Engineering + R&D + Sales

Mersin Tarsus OSB.13.CD.NO:7 P.K: 33540 Mersin, Turkey +90 324 676 44 04 +90 324 676 44 03 sales@ergil.com

#### U.A.E. Sales + Warehouse

Jumeirah Lake Towers, X2 Tower 1906 P.O. Box: 123661 Dubai, U.A.E. +971 4 450 8051 +971 4 450 8041 sales@ergil.com

#### data sheet series

34

| Swivel Joint Roof   |
|---------------------|
| Drain System        |
| Revision No: 01     |
| ST-DS-SJ.S-02.24/V1 |
| storagetec