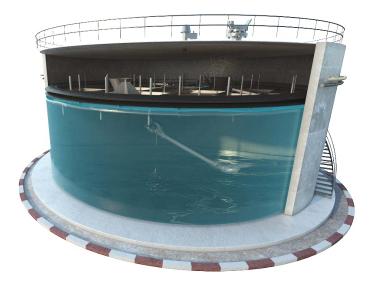

### **Product Description**

Swivel Joint Roof Drain System - Model 800 is especially applicable to external floating roof storage tanks in order to drain the rain water. With the correct material selection, it is suitable for all kinds of stored products.

# **Applications**

The Storagetech Swivel Joint Roof Drain System is essential for operators of floating roof storage tanks seeking to enhance safety, efficiency, and environmental compliance. It is ideally suited for: